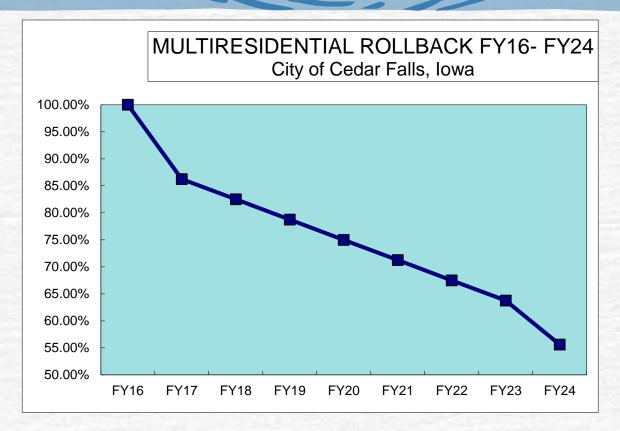

- 8-year Phase in until reaches residential rollback.
- In FY20 there was a loss in multi-residential assessed value in addition to the loss in the rollback.

\$Tax Rate

## **Looking Forward**

- Multi-Residential Rollback
  - Phased in over 8 years. FY17 the rollback was 86.25% and now to 75% for FY20. Will eventually get to the same level as residential (56%)
  - Loss of revenue to General Fund
- Backfill not guaranteed for FY20