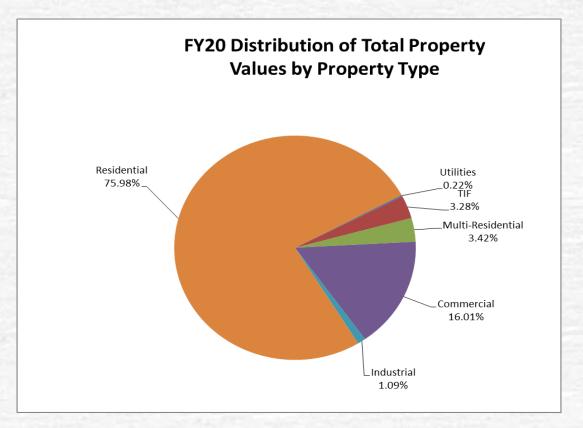

#### **Property Valuations - Assessed**

- Assessed (100% Value) Valuations increased \$101 Million or approximately 3.2%
- Residential \$ 76 million
- Commercial/Industrial \$ 32 million
- Multi-Residential \$ (7) million
- Assessed Valuation = \$ 101 million