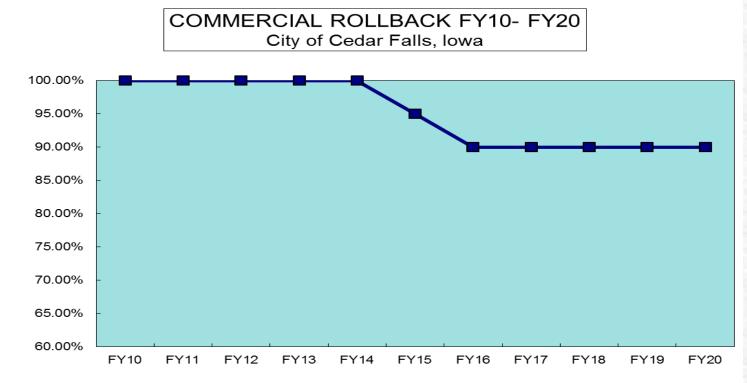

- 20-Year Trend
- Continue to watch since greatly impacts Cedar Falls.

• Cedar Falls is over 75% Residential so any changes in the rollback factor has a major impact.

- Rollback will be same for FY20 as FY19 at 90%.
- Rollback continues to create the tax burden shift from commercial onto residential properties.