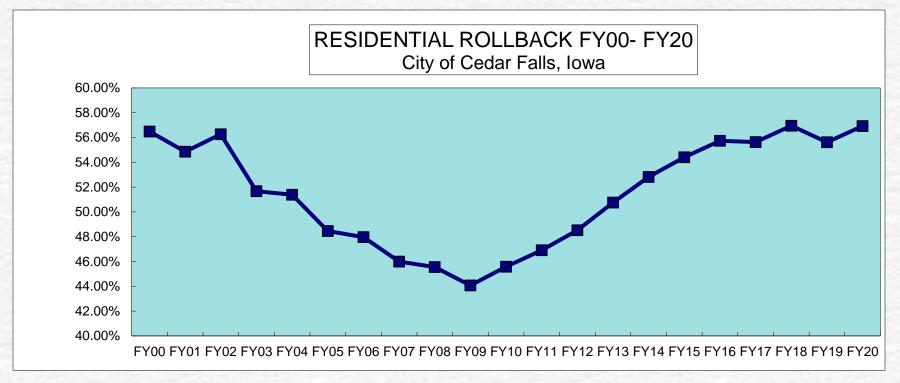

# Property Valuations – (Revaluation by the County)

There were no county across the board revaluations for FY20 (even year)

(Set by State)

- Rollback factor for FY20 is 56.92% (FY19=55.62%)
- Rollback in an increasing pattern, has been fluctuating over the last few years up and down.

- 20-Year Trend
- Continue to watch since greatly impacts Cedar Falls.

• Cedar Falls is over 75% Residential so any changes in the rollback factor has a major impact.

- Rollback will be same for FY20 as FY19 at 90%.
- Rollback continues to create the tax burden shift from commercial onto residential properties.