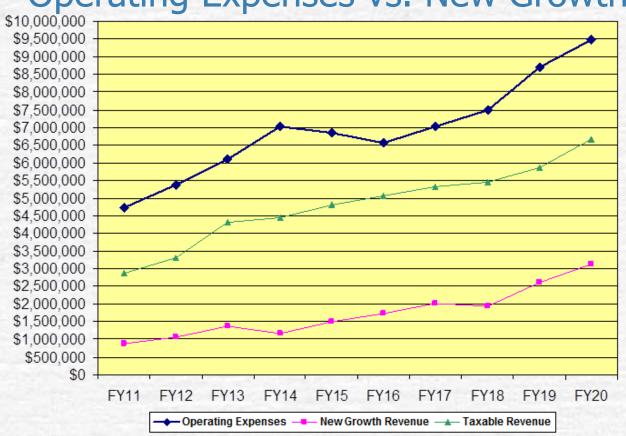

# General Fund Operating Expenses vs. New Growth

### FY20 - Budget Summary

- FY20 Budget setting a sound base looking forward.
- FY20 budget, but to continue to watch our growth in expenses compared to revenue.