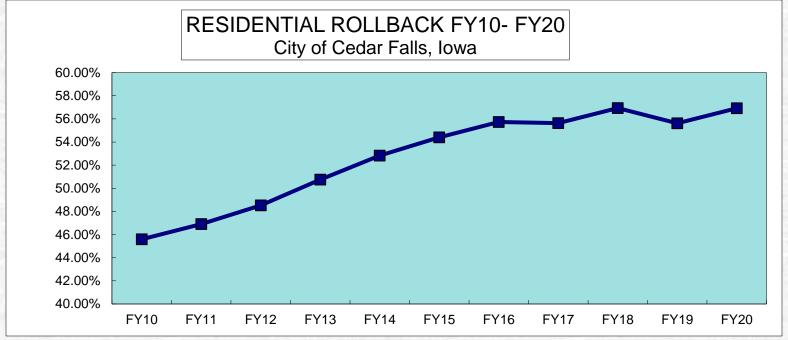

# Property Valuations – (Revaluation by the County)

There were no county across the board revaluations for FY20 (even year)

(Set by State)

- Rollback factor for FY20 is 56.92% (FY19=55.62%)
- Rollback in an increasing pattern, has been fluctuating over the last few years up and down.

- 20-Year Trend
- Continue to watch since greatly impacts Cedar Falls.

• Cedar Falls is over 75% Residential so any changes in the rollback factor has a major impact.

- Rollback will be same for FY20 as FY19 at 90%.
- Rollback continues to create the tax burden shift from commercial onto residential properties.